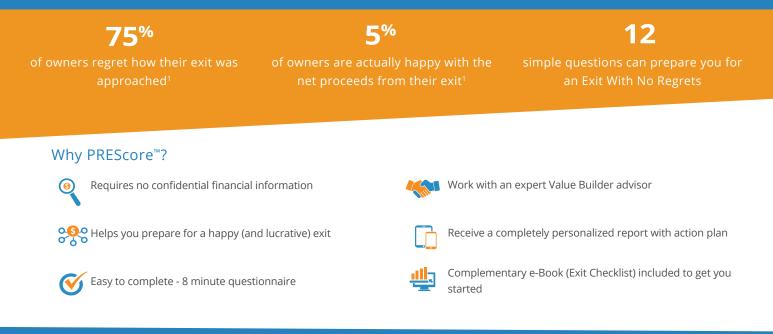

## PREScore

As a successful business owner, getting your PREScore™ means getting closer to your next chapter - whatever, wherever that may be.

## Get excited about life after business. Connect with me:

PREScore<sup>™</sup> (or Personal Readiness to Exit Score) is an 8-minute, online questionnaire that evaluates a business owner's readiness to exit their company on a personal level. Using an exclusive algorithm, PREScore<sup>™</sup> calculates whether a person - and their team - can continue to thrive by identifying their status on 4 drivers of a satisfying exit. PREScore<sup>™</sup> determines the at-risk areas and provides personalized recommendations for improvement, helping owners create a personal plan that ensures a happy and lucrative exit.